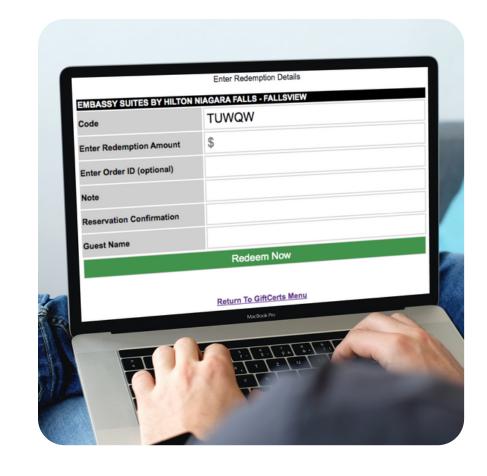

# Redemption

Each e-Gift Certificate is equipped with a unique numeric /alphabetic QR code that can be scanned and then redeemed in person or online.

#### QR Code Scanning

Customers have the ability to redeem some or all of the value of the E-Gift Certificate.

#### Admin Redemption

Our easy to use dashboard allows you to effortlessly check remaining balances.