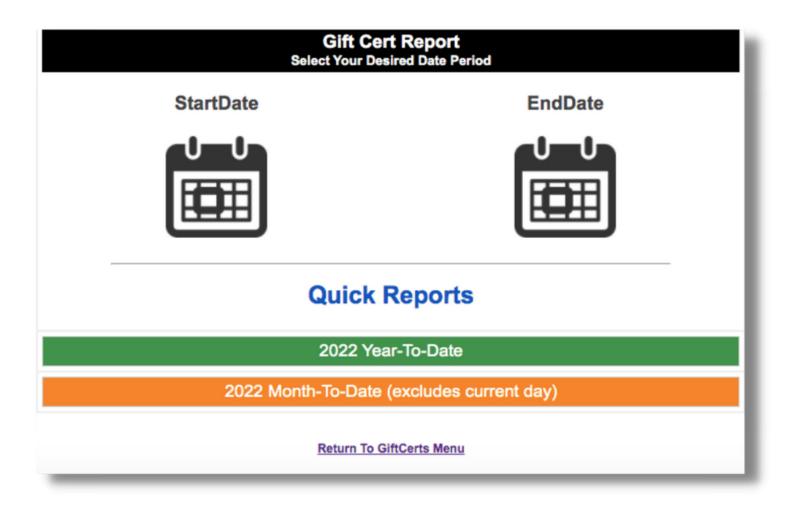

### Report Hopper

Reports are found in the Hopper and will show purchases and links to E-Gift Certificates. Web-view and PDF-view available.

### Date Range

Select date ranges for seamless and simple reporting on E-Gift Certificate purchases.